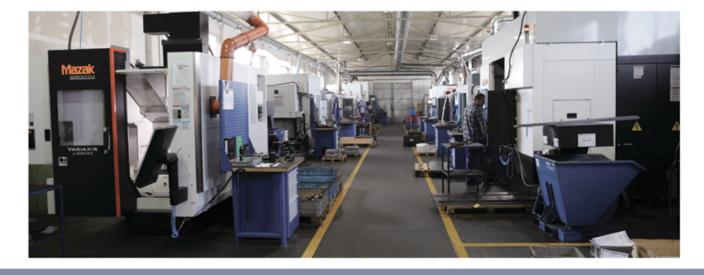

#### CNC milling machines

- Mazak VARIAXIS J-500/5X + robot
- Mazak HCN 4000
- Mazak VCS 530C
- Mazak VTC 200CII
- Mazak HTC 400
- Mazak AJV-25/405
- Mazak VTC 20B
- Brother TC 32BN
- Brother TCS2DN
- Avia VMC 800
- Avia VMC 1000

#### **CNC lathing machines**

- Mazak QTN 100MY
- Mazak QTS 250M
- Emag VL4

#### CMM measuring machines

- Cord 3 Universal
- Axiom Too 900 HS
- Axiom Too 900
- Zoller Smile 400
- Nikken XZ 236
- Sylvac 600
- Mitutoyo SJ-301
- Rockwell 600A

#### Other machines

- Easy Marker micro point marker
- Jotes SPD 30B surface grinding machine
- Bomar Proline 320.280 ANC automatic saw
- Bomar Ergonomic 320.520 DG gravity saw
- conventional milling machines horizontal, vertical
- conventional drills column, table